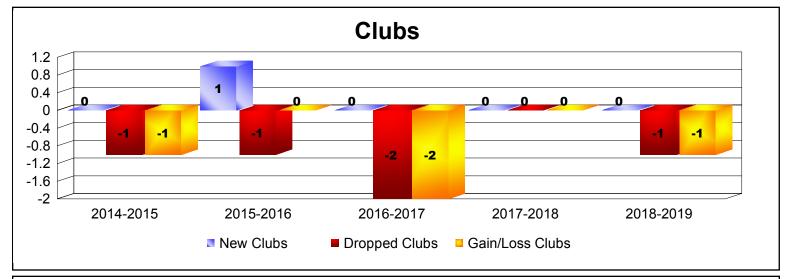

District 332 A

As of June 2019 Cumulative

| Year      | New<br>Clubs | Dropped<br>Clubs | Gain/<br>Loss<br>Clubs | New<br>Members | Charter<br>Members | Reinstate<br>Members | Transfer<br>Members | Total<br>Member<br>Added | Total<br>Members<br>Dropped | Gain/<br>Loss<br>Members |
|-----------|--------------|------------------|------------------------|----------------|--------------------|----------------------|---------------------|--------------------------|-----------------------------|--------------------------|
| 2014-2015 | 0            | -1               | -1                     | 267            | 0                  | 3                    | 1                   | 271                      | -156                        | 115                      |
| 2015-2016 | 1            | -1               | 0                      | 187            | 21                 | 3                    | 0                   | 211                      | -169                        | 42                       |
| 2016-2017 | 0            | -2               | -2                     | 202            | 0                  | 3                    | 2                   | 207                      | -196                        | 11                       |
| 2017-2018 | 0            | 0                | 0                      | 151            | 1                  | 1                    | 1                   | 154                      | -173                        | -19                      |
| 2018-2019 | 0            | -1               | -1                     | 108            | 0                  | 2                    | 0                   | 110                      | -200                        | -90                      |
| Average   | 0            | -1               | -1                     | 183            | 4                  | 2                    | 1                   | 191                      | -179                        | 12                       |