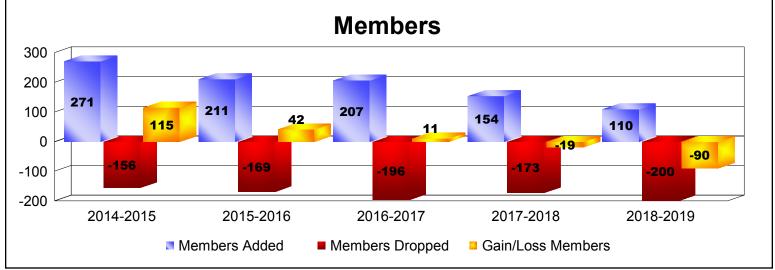

District 332 A

As of June 2019 Cumulative

| Year      | New<br>Clubs | Dropped<br>Clubs | Gain/<br>Loss<br>Clubs | New<br>Members | Charter<br>Members | Reinstate<br>Members | Transfer<br>Members | Total<br>Member<br>Added | Total<br>Members<br>Dropped | Gain/<br>Loss<br>Members |
|-----------|--------------|------------------|------------------------|----------------|--------------------|----------------------|---------------------|--------------------------|-----------------------------|--------------------------|
| 2014-2015 | 0            | -1               | -1                     | 267            | 0                  | 3                    | 1                   | 271                      | -156                        | 115                      |
| 2015-2016 | 1            | -1               | 0                      | 187            | 21                 | 3                    | 0                   | 211                      | -169                        | 42                       |
| 2016-2017 | 0            | -2               | -2                     | 202            | 0                  | 3                    | 2                   | 207                      | -196                        | 11                       |
| 2017-2018 | 0            | 0                | 0                      | 151            | 1                  | 1                    | 1                   | 154                      | -173                        | -19                      |
| 2018-2019 | 0            | -1               | -1                     | 108            | 0                  | 2                    | 0                   | 110                      | -200                        | -90                      |
| Average   | 0            | -1               | -1                     | 183            | 4                  | 2                    | 1                   | 191                      | -179                        | 12                       |